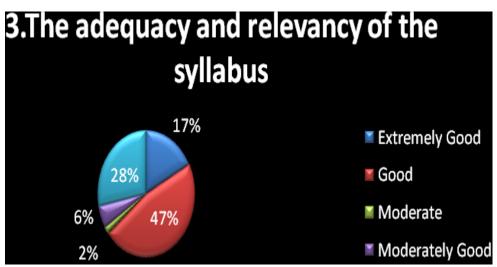

| Learning outcomes of the        | Comparing the previous year responses. The        | More Internship Training Programmes, Hands-on-      |
|---------------------------------|---------------------------------------------------|-----------------------------------------------------|
| Programme (in terms of skills,  | there is an increasing knowledge among the        | training Programmes and Field Visits have been      |
| concepts, knowledge, analytical | students about the skills that can be achieved    | arranged to improve the level of attainment of      |
| abilities, or broadening        | through the Programme they learn.                 | learning outcomes.                                  |
| perspectives)                   |                                                   |                                                     |
| The adequacy and relevancy of   | The percentage of stakeholders who could not      | The students are asked to pursue more number of     |
| the syllabus                    | grasp the relevancy of the syllabus has           | Add-on courses, offered by the institution, so that |
|                                 | become less.                                      | the relevancy of the syllabus could be fulfilled.   |
| Depth of the course content     | Nearly 7% of the learners feel the five units in  | The course content is complemented by the advice    |
| (syllabus)                      | the course content does not hold enough           | given given to the students to do extra reading and |
|                                 | challenging material                              | utilizing the library resources.                    |
| The importance given to the     | Many the respondents are satisfied with the       | No alterations needed in the present syllabus.      |
| skill-oriented courses          | skill-based courses, offered by the college.      |                                                     |
| The compatibility between your  | A few respondents feel the coordination           | To make the students come out of their shells,      |
| background and the Programme    | between their background and the                  | Spoken English and Communicative English            |
|                                 | Programme they learn is less.                     | Courses are given.                                  |
| The coverage of the syllabus by | Majority of the students is of the opinion that   | The Heads of the departments monitor the work       |
| the teachers                    | the syllabus covering work done by the            | assigned and the completion of the work by the      |
|                                 | teachers is satisfactory.                         | teachers regularly.                                 |
| The library holdings for the    | A few students expect more reference books        | The library has been enriched with more number of   |
| courses                         | in the library. So they feel the library does not | books and availability of e-resources.              |