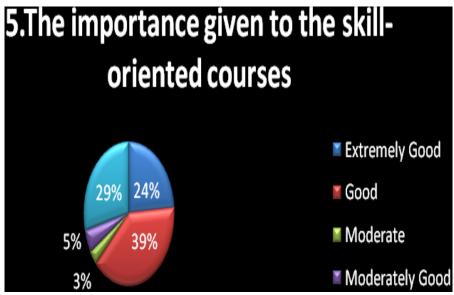

| Learning outcomes of the        | Comparing the previous year responses. The        | More Internship Training Programmes, Hands-on-      |
|---------------------------------|---------------------------------------------------|-----------------------------------------------------|
| Programme (in terms of skills,  | there is an increasing knowledge among the        | training Programmes and Field Visits have been      |
| concepts, knowledge, analytical | students about the skills that can be achieved    | arranged to improve the level of attainment of      |
| abilities, or broadening        | through the Programme they learn.                 | learning outcomes.                                  |
| perspectives)                   |                                                   |                                                     |
| The adequacy and relevancy of   | The percentage of stakeholders who could not      | The students are asked to pursue more number of     |
| the syllabus                    | grasp the relevancy of the syllabus has           | Add-on courses, offered by the institution, so that |
|                                 | become less.                                      | the relevancy of the syllabus could be fulfilled.   |
| Depth of the course content     | Nearly 7% of the learners feel the five units in  | The course content is complemented by the advice    |
| (syllabus)                      | the course content does not hold enough           | given given to the students to do extra reading and |
|                                 | challenging material                              | utilizing the library resources.                    |
| The importance given to the     | Many the respondents are satisfied with the       | No alterations needed in the present syllabus.      |
| skill-oriented courses          | skill-based courses, offered by the college.      |                                                     |
| The compatibility between your  | A few respondents feel the coordination           | To make the students come out of their shells,      |
| background and the Programme    | between their background and the                  | Spoken English and Communicative English            |
|                                 | Programme they learn is less.                     | Courses are given.                                  |
| The coverage of the syllabus by | Majority of the students is of the opinion that   | The Heads of the departments monitor the work       |
| the teachers                    | the syllabus covering work done by the            | assigned and the completion of the work by the      |
|                                 | teachers is satisfactory.                         | teachers regularly.                                 |
| The library holdings for the    | A few students expect more reference books        | The library has been enriched with more number of   |
| courses                         | in the library. So they feel the library does not | books and availability of e-resources.              |