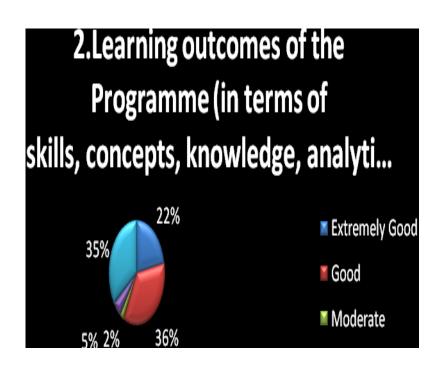

| Learning outcomes of the        | Comparing the previous year responses. The        | More Internship Training Programmes, Hands-on-      |
|---------------------------------|---------------------------------------------------|-----------------------------------------------------|
| Programme (in terms of skills,  | there is an increasing knowledge among the        | training Programmes and Field Visits have been      |
| concepts, knowledge, analytical | students about the skills that can be achieved    | arranged to improve the level of attainment of      |
| abilities, or broadening        | through the Programme they learn.                 | learning outcomes.                                  |
| perspectives)                   |                                                   |                                                     |
| The adequacy and relevancy of   | The percentage of stakeholders who could not      | The students are asked to pursue more number of     |
| the syllabus                    | grasp the relevancy of the syllabus has           | Add-on courses, offered by the institution, so that |
|                                 | become less.                                      | the relevancy of the syllabus could be fulfilled.   |
| Depth of the course content     | Nearly 7% of the learners feel the five units in  | The course content is complemented by the advice    |
| (syllabus)                      | the course content does not hold enough           | given given to the students to do extra reading and |
|                                 | challenging material                              | utilizing the library resources.                    |
| The importance given to the     | Many the respondents are satisfied with the       | No alterations needed in the present syllabus.      |
| skill-oriented courses          | skill-based courses, offered by the college.      |                                                     |
| The compatibility between your  | A few respondents feel the coordination           | To make the students come out of their shells,      |
| background and the Programme    | between their background and the                  | Spoken English and Communicative English            |
|                                 | Programme they learn is less.                     | Courses are given.                                  |
| The coverage of the syllabus by | Majority of the students is of the opinion that   | The Heads of the departments monitor the work       |
| the teachers                    | the syllabus covering work done by the            | assigned and the completion of the work by the      |
|                                 | teachers is satisfactory.                         | teachers regularly.                                 |
| The library holdings for the    | A few students expect more reference books        | The library has been enriched with more number of   |
| courses                         | in the library. So they feel the library does not | books and availability of e-resources.              |