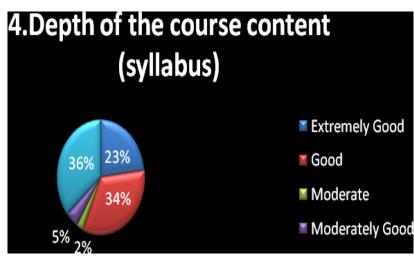

| Learning outcomes of the        | Comparing the previous year responses. The        | More Internship Training Programmes, Hands-on-      |
|---------------------------------|---------------------------------------------------|-----------------------------------------------------|
| Programme (in terms of skills,  | there is an increasing knowledge among the        | training Programmes and Field Visits have been      |
| concepts, knowledge, analytical | students about the skills that can be achieved    | arranged to improve the level of attainment of      |
| abilities, or broadening        | through the Programme they learn.                 | learning outcomes.                                  |
| perspectives)                   |                                                   |                                                     |
| The adequacy and relevancy of   | The percentage of stakeholders who could not      | The students are asked to pursue more number of     |
| the syllabus                    | grasp the relevancy of the syllabus has           | Add-on courses, offered by the institution, so that |
|                                 | become less.                                      | the relevancy of the syllabus could be fulfilled.   |
| Depth of the course content     | Nearly 7% of the learners feel the five units in  | The course content is complemented by the advice    |
| (syllabus)                      | the course content does not hold enough           | given given to the students to do extra reading and |
|                                 | challenging material                              | utilizing the library resources.                    |
| The importance given to the     | Many the respondents are satisfied with the       | No alterations needed in the present syllabus.      |
| skill-oriented courses          | skill-based courses, offered by the college.      |                                                     |
| The compatibility between your  | A few respondents feel the coordination           | To make the students come out of their shells,      |
| background and the Programme    | between their background and the                  | Spoken English and Communicative English            |
|                                 | Programme they learn is less.                     | Courses are given.                                  |
| The coverage of the syllabus by | Majority of the students is of the opinion that   | The Heads of the departments monitor the work       |
| the teachers                    | the syllabus covering work done by the            | assigned and the completion of the work by the      |
|                                 | teachers is satisfactory.                         | teachers regularly.                                 |
| The library holdings for the    | A few students expect more reference books        | The library has been enriched with more number of   |
| courses                         | in the library. So they feel the library does not | books and availability of e-resources.              |