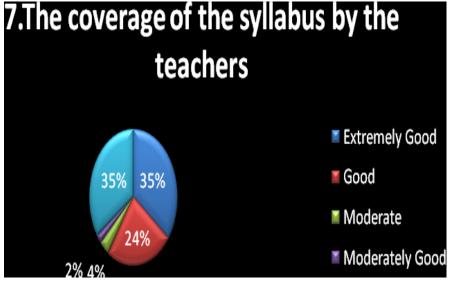

| Learning outcomes of the        | Comparing the previous year responses. The        | More Internship Training Programmes, Hands-on-      |
|---------------------------------|---------------------------------------------------|-----------------------------------------------------|
| Programme (in terms of skills,  | there is an increasing knowledge among the        | training Programmes and Field Visits have been      |
| concepts, knowledge, analytical | students about the skills that can be achieved    | arranged to improve the level of attainment of      |
| abilities, or broadening        | through the Programme they learn.                 | learning outcomes.                                  |
| perspectives)                   |                                                   |                                                     |
| The adequacy and relevancy of   | The percentage of stakeholders who could not      | The students are asked to pursue more number of     |
| the syllabus                    | grasp the relevancy of the syllabus has           | Add-on courses, offered by the institution, so that |
|                                 | become less.                                      | the relevancy of the syllabus could be fulfilled.   |
| Depth of the course content     | Nearly 7% of the learners feel the five units in  | The course content is complemented by the advice    |
| (syllabus)                      | the course content does not hold enough           | given given to the students to do extra reading and |
|                                 | challenging material                              | utilizing the library resources.                    |
| The importance given to the     | Many the respondents are satisfied with the       | No alterations needed in the present syllabus.      |
| skill-oriented courses          | skill-based courses, offered by the college.      |                                                     |
| The compatibility between your  | A few respondents feel the coordination           | To make the students come out of their shells,      |
| background and the Programme    | between their background and the                  | Spoken English and Communicative English            |
|                                 | Programme they learn is less.                     | Courses are given.                                  |
| The coverage of the syllabus by | Majority of the students is of the opinion that   | The Heads of the departments monitor the work       |
| the teachers                    | the syllabus covering work done by the            | assigned and the completion of the work by the      |
|                                 | teachers is satisfactory.                         | teachers regularly.                                 |
| The library holdings for the    | A few students expect more reference books        | The library has been enriched with more number of   |
| courses                         | in the library. So they feel the library does not | books and availability of e-resources.              |