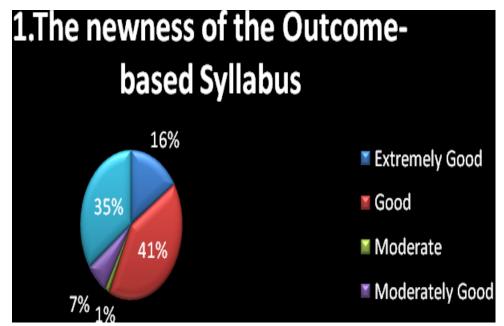

| Criterion                   | Analysis                                     | Action Taken                                       |  |  |  |
|-----------------------------|----------------------------------------------|----------------------------------------------------|--|--|--|
| The newness of the Outcome- | The comprehension of the newness of the      | The institution has displayed the PSOs, POs, and   |  |  |  |
| based Syllabus              | syllabus has increased among the             | the COs in the view of the students and drives     |  |  |  |
|                             | stakeholders. Most of them feel the syllabus | home the importance of them, as correlation to the |  |  |  |
|                             | taught to them is good and excellent.        | Programme they learn.                              |  |  |  |