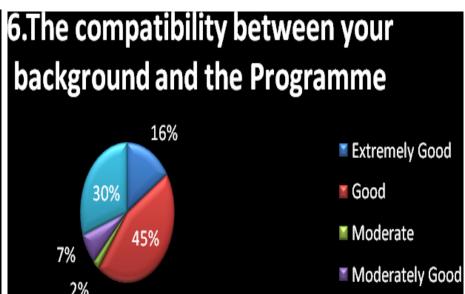

| Learning outcomes of the        | Comparing the previous year responses. The        | More Internship Training Programmes, Hands-on-      |
|---------------------------------|---------------------------------------------------|-----------------------------------------------------|
| Programme (in terms of skills,  | there is an increasing knowledge among the        | training Programmes and Field Visits have been      |
| concepts, knowledge, analytical | students about the skills that can be achieved    | arranged to improve the level of attainment of      |
| abilities, or broadening        | through the Programme they learn.                 | learning outcomes.                                  |
| perspectives)                   |                                                   |                                                     |
| The adequacy and relevancy of   | The percentage of stakeholders who could not      | The students are asked to pursue more number of     |
| the syllabus                    | grasp the relevancy of the syllabus has           | Add-on courses, offered by the institution, so that |
|                                 | become less.                                      | the relevancy of the syllabus could be fulfilled.   |
| Depth of the course content     | Nearly 7% of the learners feel the five units in  | The course content is complemented by the advice    |
| (syllabus)                      | the course content does not hold enough           | given given to the students to do extra reading and |
|                                 | challenging material                              | utilizing the library resources.                    |
| The importance given to the     | Many the respondents are satisfied with the       | No alterations needed in the present syllabus.      |
| skill-oriented courses          | skill-based courses, offered by the college.      |                                                     |
| The compatibility between your  | A few respondents feel the coordination           | To make the students come out of their shells,      |
| background and the Programme    | between their background and the                  | Spoken English and Communicative English            |
|                                 | Programme they learn is less.                     | Courses are given.                                  |
| The coverage of the syllabus by | Majority of the students is of the opinion that   | The Heads of the departments monitor the work       |
| the teachers                    | the syllabus covering work done by the            | assigned and the completion of the work by the      |
|                                 | teachers is satisfactory.                         | teachers regularly.                                 |
| The library holdings for the    | A few students expect more reference books        | The library has been enriched with more number of   |
| courses                         | in the library. So they feel the library does not | books and availability of e-resources.              |