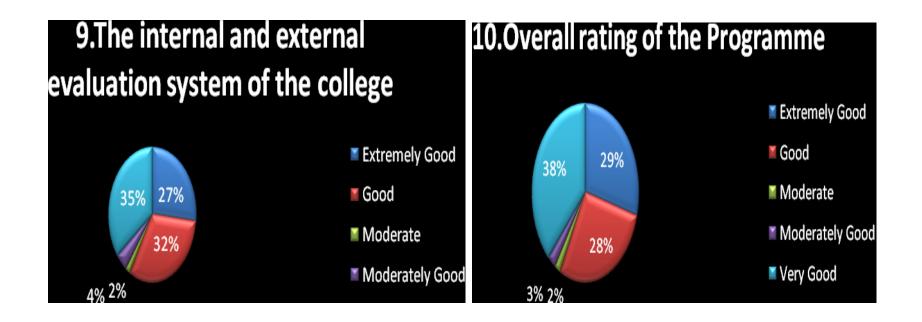

S.No Particulars Rating (In number)

The newness of the Outcome- based Syllabus

| 5.110 | T di Victorialio                                                                                                 | rating (in number) |
|-------|------------------------------------------------------------------------------------------------------------------|--------------------|
| 1     | The newness of the Outcome- based Syllabus                                                                       |                    |
| 2     | Learning outcomes of the Programme (in terms of skills, concepts, knowledge, analytical abilities, or broadening |                    |
|       | perspectives)                                                                                                    |                    |
| 3     | The adequacy and relevancy of the syllabus                                                                       |                    |
| 4     | Depth of the course content (syllabus)                                                                           |                    |
| 5     | The importance given to the skill-oriented courses                                                               |                    |
| 6     | The compatibility between your background and the Programme                                                      |                    |
| 7     | The coverage of the syllabus by the teachers                                                                     |                    |
| 8     | The library holdings for the courses                                                                             |                    |
| 9     | The internal and external evaluation system of the college                                                       |                    |
| 10    | Overall rating of the Programme                                                                                  |                    |

|                                  | cater to their needs.                           |                                                |
|----------------------------------|-------------------------------------------------|------------------------------------------------|
| The internal and external        | The learners are satisfied with the evaluation  | No alterations nor modifications needed in the |
| evaluation system of the college | system followed by the faculty.                 | present pattern of examinations.               |
| Overall rating of the Programme  | Majority of the students are satisfied with the | The number of students who pursue their higher |
|                                  | Programme they study.                           | studies has increased.                         |