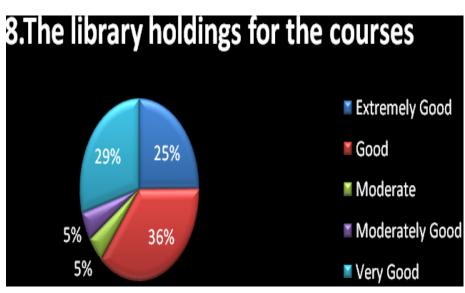

S.No Particulars Rating (In number)

The newness of the Outcome- based Syllabus

| 5.110 | T di Victorialio                                                                                                 | rating (in number) |
|-------|------------------------------------------------------------------------------------------------------------------|--------------------|
| 1     | The newness of the Outcome- based Syllabus                                                                       |                    |
| 2     | Learning outcomes of the Programme (in terms of skills, concepts, knowledge, analytical abilities, or broadening |                    |
|       | perspectives)                                                                                                    |                    |
| 3     | The adequacy and relevancy of the syllabus                                                                       |                    |
| 4     | Depth of the course content (syllabus)                                                                           |                    |
| 5     | The importance given to the skill-oriented courses                                                               |                    |
| 6     | The compatibility between your background and the Programme                                                      |                    |
| 7     | The coverage of the syllabus by the teachers                                                                     |                    |
| 8     | The library holdings for the courses                                                                             |                    |
| 9     | The internal and external evaluation system of the college                                                       |                    |
| 10    | Overall rating of the Programme                                                                                  |                    |

| Learning outcomes of the        | Comparing the previous year responses. The        | More Internship Training Programmes, Hands-on-      |
|---------------------------------|---------------------------------------------------|-----------------------------------------------------|
| Programme (in terms of skills,  | there is an increasing knowledge among the        | training Programmes and Field Visits have been      |
| concepts, knowledge, analytical | students about the skills that can be achieved    | arranged to improve the level of attainment of      |
| abilities, or broadening        | through the Programme they learn.                 | learning outcomes.                                  |
| perspectives)                   |                                                   |                                                     |
| The adequacy and relevancy of   | The percentage of stakeholders who could not      | The students are asked to pursue more number of     |
| the syllabus                    | grasp the relevancy of the syllabus has           | Add-on courses, offered by the institution, so that |
|                                 | become less.                                      | the relevancy of the syllabus could be fulfilled.   |
| Depth of the course content     | Nearly 7% of the learners feel the five units in  | The course content is complemented by the advice    |
| (syllabus)                      | the course content does not hold enough           | given given to the students to do extra reading and |
|                                 | challenging material                              | utilizing the library resources.                    |
| The importance given to the     | Many the respondents are satisfied with the       | No alterations needed in the present syllabus.      |
| skill-oriented courses          | skill-based courses, offered by the college.      |                                                     |
| The compatibility between your  | A few respondents feel the coordination           | To make the students come out of their shells,      |
| background and the Programme    | between their background and the                  | Spoken English and Communicative English            |
|                                 | Programme they learn is less.                     | Courses are given.                                  |
| The coverage of the syllabus by | Majority of the students is of the opinion that   | The Heads of the departments monitor the work       |
| the teachers                    | the syllabus covering work done by the            | assigned and the completion of the work by the      |
|                                 | teachers is satisfactory.                         | teachers regularly.                                 |
| The library holdings for the    | A few students expect more reference books        | The library has been enriched with more number of   |
| courses                         | in the library. So they feel the library does not | books and availability of e-resources.              |