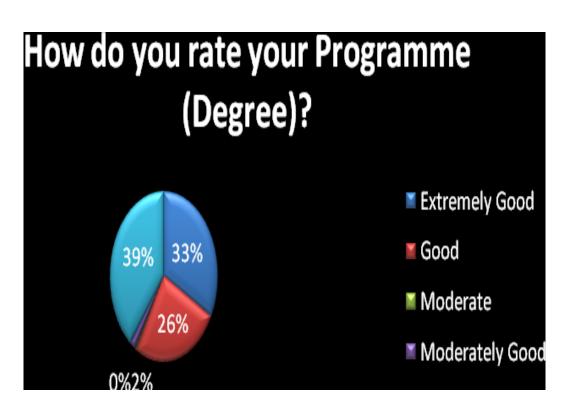

| Criterion                   | Analysis                                     | Action Taken                                       |  |  |  |
|-----------------------------|----------------------------------------------|----------------------------------------------------|--|--|--|
| The newness of the Outcome- | The comprehension of the newness of the      | The institution has displayed the PSOs, POs, and   |  |  |  |
| based Syllabus              | syllabus has increased among the             | the COs in the view of the students and drives     |  |  |  |
|                             | stakeholders. Most of them feel the syllabus | home the importance of them, as correlation to the |  |  |  |
|                             | taught to them is good and excellent.        | Programme they learn.                              |  |  |  |

| Learning outcomes of the        | Comparing the previous year responses. The        | More Internship Training Programmes, Hands-on-      |
|---------------------------------|---------------------------------------------------|-----------------------------------------------------|
| Programme (in terms of skills,  | there is an increasing knowledge among the        | training Programmes and Field Visits have been      |
| concepts, knowledge, analytical | students about the skills that can be achieved    | arranged to improve the level of attainment of      |
| abilities, or broadening        | through the Programme they learn.                 | learning outcomes.                                  |
| perspectives)                   |                                                   |                                                     |
| The adequacy and relevancy of   | The percentage of stakeholders who could not      | The students are asked to pursue more number of     |
| the syllabus                    | grasp the relevancy of the syllabus has           | Add-on courses, offered by the institution, so that |
|                                 | become less.                                      | the relevancy of the syllabus could be fulfilled.   |
| Depth of the course content     | Nearly 7% of the learners feel the five units in  | The course content is complemented by the advice    |
| (syllabus)                      | the course content does not hold enough           | given given to the students to do extra reading and |
|                                 | challenging material                              | utilizing the library resources.                    |
| The importance given to the     | Many the respondents are satisfied with the       | No alterations needed in the present syllabus.      |
| skill-oriented courses          | skill-based courses, offered by the college.      |                                                     |
| The compatibility between your  | A few respondents feel the coordination           | To make the students come out of their shells,      |
| background and the Programme    | between their background and the                  | Spoken English and Communicative English            |
|                                 | Programme they learn is less.                     | Courses are given.                                  |
| The coverage of the syllabus by | Majority of the students is of the opinion that   | The Heads of the departments monitor the work       |
| the teachers                    | the syllabus covering work done by the            | assigned and the completion of the work by the      |
|                                 | teachers is satisfactory.                         | teachers regularly.                                 |
| The library holdings for the    | A few students expect more reference books        | The library has been enriched with more number of   |
| courses                         | in the library. So they feel the library does not | books and availability of e-resources.              |

|                                  | cater to their needs.                           |                                                |
|----------------------------------|-------------------------------------------------|------------------------------------------------|
| The internal and external        | The learners are satisfied with the evaluation  | No alterations nor modifications needed in the |
| evaluation system of the college | system followed by the faculty.                 | present pattern of examinations.               |
| Overall rating of the Programme  | Majority of the students are satisfied with the | The number of students who pursue their higher |
|                                  | Programme they study.                           | studies has increased.                         |